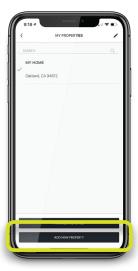

Select the group

Select the item or the plus button if it's not listed.

CAPTURE BIAND & MODEL NAMEER

CAPTURE BIAND & MODEL NAMEER

MODEL AND DELE LEFXC247580 / 700

PRODUCT COSCORDE OF PRODUCT AND ARRANGEMENT AND