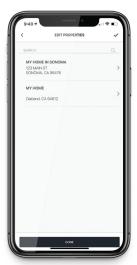

- 1. ≡ Menu
- 2. Other Properties
- 3. Manage Properties
- 4. The property you want to transfer

Complete the details and tap

Thats it.
On to the next inspection!

In case you experience connectivity issues