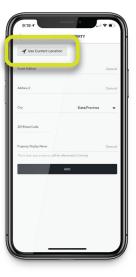

Select the group

Select the item or the plus button if it's not listed.

CAPTURE BIAND & MODEL NAMEER

CAPTURE BIAND & MODEL NAMEER

MODEL AND DELE LEFXC247580 / 700

PRODUCT COSCORDE OF PRODUCT AND ARRANGEMENT AND

Otherwise fill out the client address.

Then tap ADD.

During your inspection, add the appliances and systems to Centriq

If you experience a poor internet connection during your inspection you can also do this afterwards. Just make sure to capture the product labels with your cellphone or inspection software and see the reverse for instructions on how to add items later.