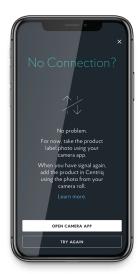

If you experience a poor internet connection during your inspection you can take the product label photos with your phone or tablet camera app and use those photos to add the items at a later time when your connection is restored.

Take photos with your regular camera when uploading photos takes long or you get this error.

Then later, use the same sequence to add items, but instead of taking the photo, tap this button

And select the product label photo you took earlier.