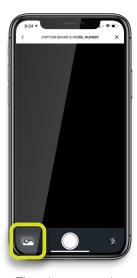

Take photos with your regular camera when uploading photos takes long or you get this error.

Then later, use the same sequence to add items, but instead of taking the photo, tap this button

And select the product label photo you took earlier.