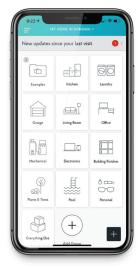

Otherwise fill out the client address.

Then tap ADD.

During your inspection, add the appliances and systems to Centriq

If you experience a poor internet connection during your inspection you can also do this afterwards. Just make sure to capture the product labels with your cellphone or inspection software and see the reverse for instructions on how to add items later.