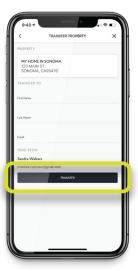

- 1. ≡ Menu
- 2. Other Properties
- 3. Manage Properties
- 4. The property you want to transfer

Complete the details and tap

Thats it.
On to the next inspection!

In case you experience connectivity issues