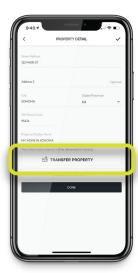

- 1. ≡ Menu
- 2. Other Properties
- 3. Manage Properties
- 4. The property you want to transfer

Complete the details and tap

Thats it.
On to the next inspection!

In case you experience connectivity issues