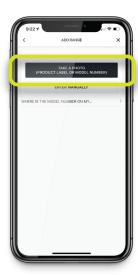

Select the group

Select the item or the plus button if it's not listed.

CAPTURE BIAND & MODEL NAMEER

CAPTURE BIAND & MODEL NAMEER

MODEL AND DELE LEFXC247580 / 700

PRODUCT COSCORDE OF PRODUCT AND ARRANGEMENT AND

Photograph the product label.

Make sure it captures the

captures the brand, model number and serial number. 4

5

After your inspection, transfer the Centriq property to your client

Enter the property edit mode by selecting: