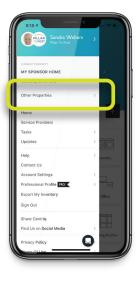

- 1. ≡ Menu
- 2. Other Properties
- 3. Manage Properties
- 4. The property you want to transfer

Complete the details and tap

Thats it.
On to the next inspection!

In case you experience connectivity issues