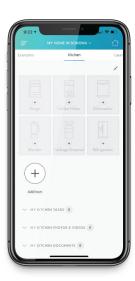

Select the group

Select the item or the plus button if it's not listed.

CAPTURE BIAND & MODEL NAMEER

CAPTURE BIAND & MODEL NAMEER

MODEL AND DELE LEFXC247580 / 700

PRODUCT COSCORDE OF PRODUCT AND ARRANGEMENT AND