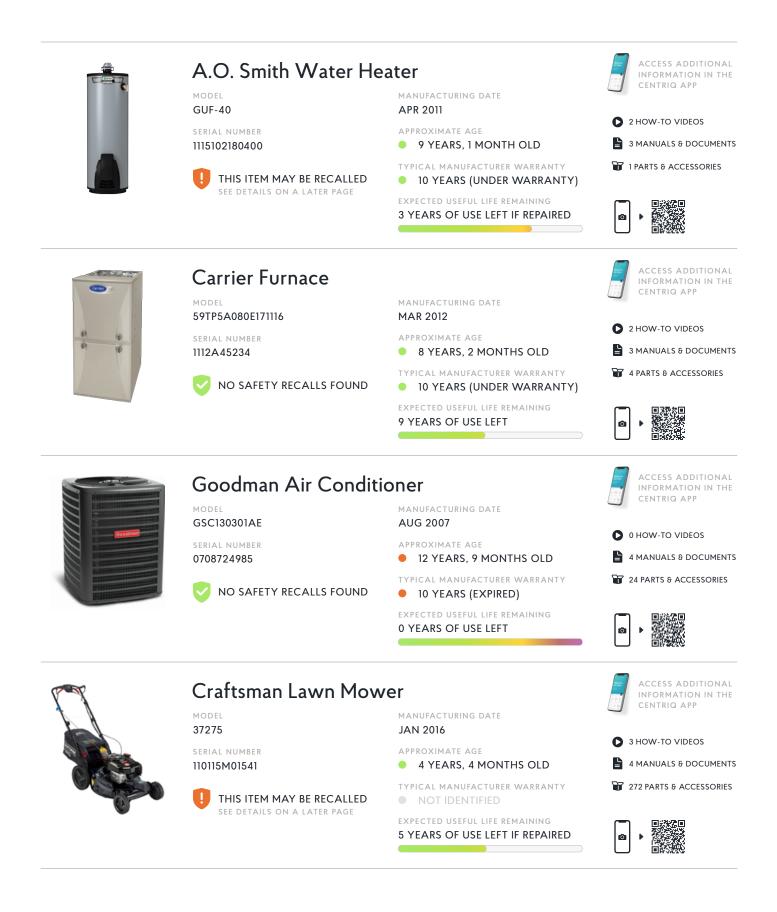

MODEL GUF-40 SERIAL NUMBER

1115102180400

MANUFACTURING DATE APR 2011

#### A. O. Smith Recalls Ultra-Low NOx Water Heaters Due to Fire Hazard RECALL DATE

#### HATARD

The water heater's gas burner screen develops tears. The water heater's burner can then create excess radiant heat, posing a fire hazard if the water heater is installed directly on a wood or other combustible floor.

#### DESCRIPTION

This recall includes 30, 40 and 50 gallon natural or propane gas-fired Ultra-Low NOx emission gas water heaters. They are designed to comply with regulations in certain air quality districts in California, and were sold primarily in California. They were sold under the American, A. O. Smith, Kenmore, Reliance, State, U.S. Craftsmaster and Whirlpool brand names and manufactured from April 8, 2011 through August 1, 2016. Only water heaters with the first four digit serial numbers between 1115 and 1631, where the first four digits represent the year and week of production, are included in the recall. The brand name, model number and serial number can be found on the data plate on the product located next to the gas control [...]

#### INCIDENTS AND INJURIES

A. O. Smith has received six reports of fires occurring from a water heater installed directly on a combustible surface. No injuries have been reported.

#### REMEDY

Consumers should immediately turn off and stop using the recalled water heaters and contact A. O. Smith to determine if a free repair is necessary.

November 8, 2018

## Craftsman Lawn Mower

MODEL 37275 SERIAL NUMBER

110115M01541

MANUFACTURING DATE

I RECALL MAY APPLY

## Husqvarna Recalls Lawn Mowers Due to Laceration Hazard

#### HAZARD

The operator presence control bar can malfunction and cause the engine and blades to continue to operate when they should shut off, posing a laceration hazard to the operator.

## DESCRIPTION

This recall involves Husqvarna®, Poulan Pro®, Jonsered®, Craftsman®, Yardworks®, Murray®, and Brute® brand walk-behind gas powered lawn mowers with Briggs & Stratton 7.25 HP engines. They were sold in red, orange, blue and yellow/black colors and have either four similar-sized wheels or two larger rear wheels and two smaller front wheels, a long handle with an operator presence control bar that is pushed down towards the mower handle to start the engine, a mowing deck, and may have come with or without a collecting bag in the rear. The brand names are printed on the mowers, and a Briggs & Stratton logo is printed on the engine shield. The mower model and serial number can be found on the rear of the mowing deck, next to the rear wheel. The following model and [...]

#### INCIDENTS AND INJURIES

The firm has received 53 reports of the engine not shutting off after the operator presence control bar was released. No injuries have been reported.

#### REMEDY

Consumers should immediately stop using the recalled lawn mowers and contact Husqvarna or go to http://husqvarna.custhelp.com/ app/answers/detail/a\_id/1255/ to determine if their unit needs a free repair. RECALL DATE October 18, 2016