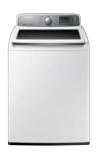

## Samsung Washer

MODEL WA45H7200AW/A2

SERIAL NUMBER 0BHG5AUFC02064L

MANUFACTURING DATE

## Samsung Recalls Top-Load Washing Machines Due to Risk of Impact Injuries

#### HAZARD

The washing machine top can detach unexpectedly from the washing machine chassis during use, posing a risk of injury from impact.

November 4, 2016

AFFECTED UNITS About 2.8 million

#### DESCRIPTION

This recall involves 34 models of Samsung top-load washing machines. The washing machines have mid-controls or rear-controls. Model numbers and serial information can be found on two labels affixed to the back of the machine. The following model numbers are included in the recall depending on the serial number. Consumers should check with Samsung to see if their washer is recalled. [...]