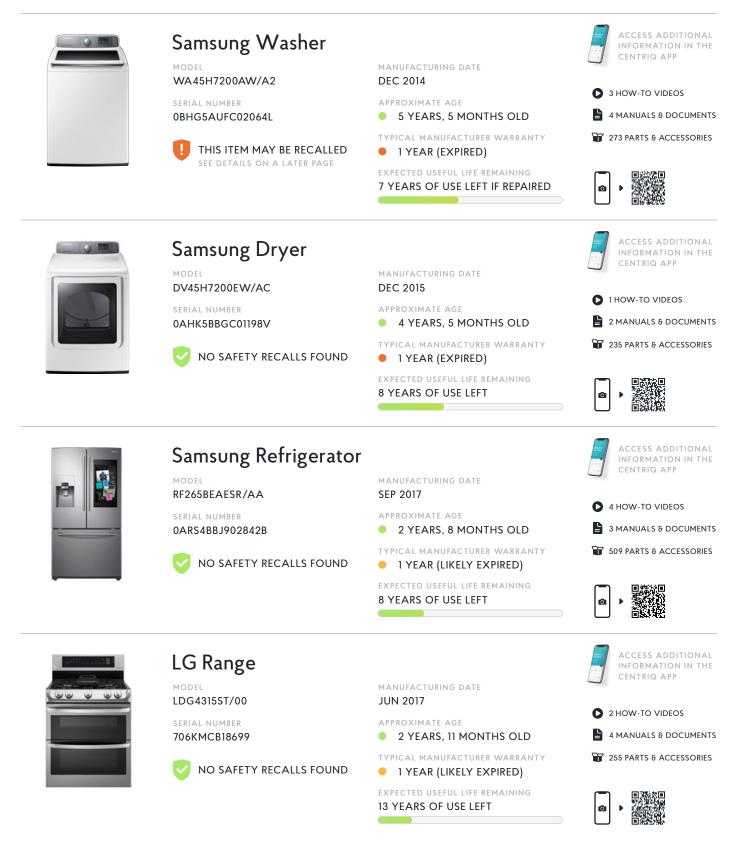

## Samsung Washer

MODEL WA45H7200AW/A2

SERIAL NUMBER 0BHG5AUFC02064L

MANUFACTURING DATE

## Samsung Recalls Top-Load Washing Machines Due to Risk of Impact Injuries

#### HAZARD

The washing machine top can detach unexpectedly from the washing machine chassis during use, posing a risk of injury from impact.

November 4, 2016

AFFECTED UNITS About 2.8 million

#### DESCRIPTION

This recall involves 34 models of Samsung top-load washing machines. The washing machines have mid-controls or rear-controls. Model numbers and serial information can be found on two labels affixed to the back of the machine. The following model numbers are included in the recall depending on the serial number. Consumers should check with Samsung to see if their washer is recalled. [...]

#### INCIDENTS AND INJURIES

Samsung has received 733 reports of washing machines experiencing excessive vibration or the top detaching from the washing machine chassis. There are nine related reports of injuries, including a broken jaw, injured shoulder, and other impact or fallrelated injuries.

#### REMEDY

Consumers should contact Samsung immediately to receive one of the following remedy options. Consumers can choose (1) a free inhome repair that includes reinforcement of the washer's top and a free one-year extension of the manufacturer's warranty; (2) a [...] RECALL CONTACT INFORMATION