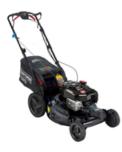

## Craftsman Lawn Mower

MODEL 37275 SERIAL NUMBER

110115M01541

MANUFACTURING DATE

I RECALL MAY APPLY

## Husqvarna Recalls Lawn Mowers Due to Laceration Hazard

#### HAZARD

The operator presence control bar can malfunction and cause the engine and blades to continue to operate when they should shut off, posing a laceration hazard to the operator.

## DESCRIPTION

This recall involves Husqvarna®, Poulan Pro®, Jonsered®, Craftsman®, Yardworks®, Murray®, and Brute® brand walk-behind gas powered lawn mowers with Briggs & Stratton 7.25 HP engines. They were sold in red, orange, blue and yellow/black colors and have either four similar-sized wheels or two larger rear wheels and two smaller front wheels, a long handle with an operator presence control bar that is pushed down towards the mower handle to start the engine, a mowing deck, and may have come with or without a collecting bag in the rear. The brand names are printed on the mowers, and a Briggs & Stratton logo is printed on the engine shield. The mower model and serial number can be found on the rear of the mowing deck, next to the rear wheel. The following model and [...]