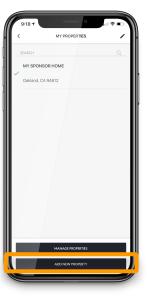

## Create the property.

Select the address at the top of the screen to get to your **Properties** list.

Select Add New Property.

Use geolocation to add the address or type it in.

Tap Add.

You may be prompted to **Add Items** after adding the property. Click **View Property** instead.