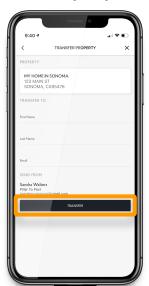

## Transfer the property to the client (this triggers the report)

You don't have to wait for items to process to transfer the account to your client.

#### **Mobile App Only**

Add the client info.

Select Transfer.