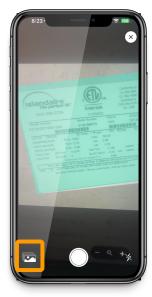

Upload product label photos.

Select the Everything Else group

Tap the ADD icon.

Select the "Take A Photo" button at the top.

**Add Images** 

2.1

Take the photo or select the icon to choose the image from your photo gallery.