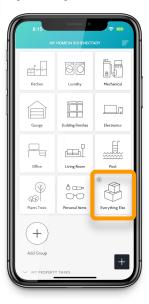

Upload product label photos.

Select the Everything Else group

Tap the ADD icon.

Select the "Take A Photo" button at the top.

**Add Images** 

2.1

Take the photo or select the icon to choose the image from your photo gallery.