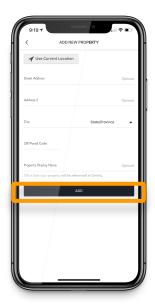

## Create the property.

Select the address at the top of the screen to get to your **Properties** list.

Select Add New Property.

Use geolocation to add the address or type it in.

Tap Add.

You may be prompted to **Add Items** after adding the property. Click **View Property** instead.