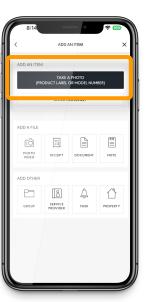

Upload product label photos.

Select the Everything Else group

Tap the ADD icon.

Select the "Take A Photo" button at the top.

**Add Images** 

2.1

Take the photo or select the icon to choose the image from your photo gallery.