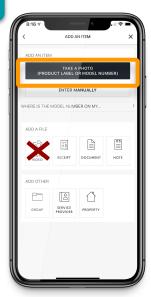

Upload product label photos.

Select the Everything Else group

Tap the ADD icon.

Select the "Take A Photo" button at the top.

**Add Images** 

2.1

Take the photo or select the icon to choose the image from your photo gallery.

Verify the image by following the screen prompts.

The app allows you to confirm the brand, model, serial and date to speed up processing.

2.2