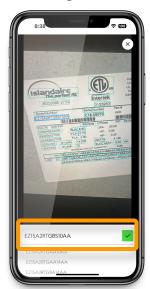

Verify the image by following the screen prompts.

The app allows you to confirm the brand, model, serial and date to speed up processing.

2.2

# Verify the image by following the screen prompts.

The app allows you to confirm the brand, model, serial and date to speed up processing.

Centriq handles the rest. You don't have to type in categories or sort the items yourself.