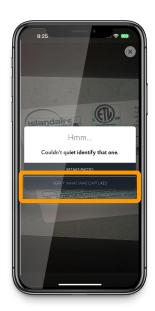

Verify the image by following the screen prompts.

The app allows you to confirm the brand, model, serial and date to speed up processing.

2.2

# Verify the image by following the screen prompts.

The app allows you to confirm the brand, model, serial and date to speed up processing.

Centriq handles the rest. You don't have to type in categories or sort the items yourself.