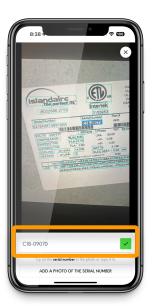

Verify the image by following the screen prompts.

The app allows you to confirm the brand, model, serial and date to speed up processing.

2.2

# Verify the image by following the screen prompts.

The app allows you to confirm the brand, model, serial and date to speed up processing.

Centriq handles the rest. You don't have to type in categories or sort the items yourself.