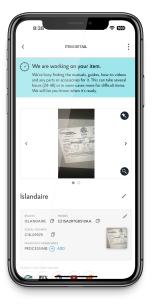

The items will be processed and categorized once they are all identified.

\*\* use browser app to upload multiple images at once