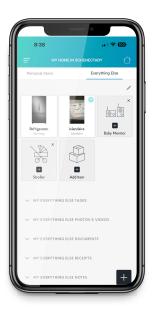

Upload product label photos.

Select the Everything Else group

Tap the ADD icon.

Select the "Take A Photo" button at the top.

**Add Images** 

2.1

Take the photo or select the icon to choose the image from your photo gallery.