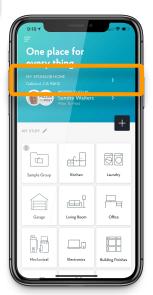

## Create the property.

Select the address at the top of the screen to get to your **Properties** list.

Select Add New Property.

Use geolocation to add the address or type it in.

Tap Add.

You may be prompted to **Add Items** after adding the property. Click **View Property** instead.