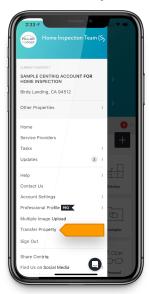

## Transfer the property to the client (this triggers the report)

You don't have to wait for items to process to transfer the account to your client.

#### **Mobile App Only**

Add the client info.

Select Transfer.