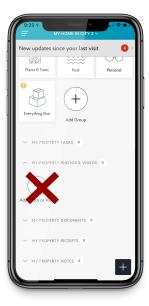

Upload product label photos.

Select the Everything Else group

Tap the ADD icon.

Select the "Take A Photo" button at the top.

**Add Images** 

2.1

Take the photo or select the icon to choose the image from your photo gallery.