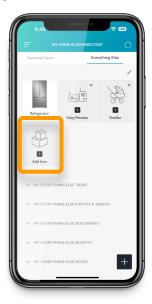

Upload product label photos.

Select the Everything Else group

Tap the ADD icon.

Select the "Take A Photo" button at the top.

**Add Images** 

2.1

Take the photo or select the icon to choose the image from your photo gallery.