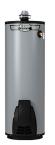

## A.O. Smith water heater

GUF-40 SERIAL NUMBER 1115102180400 MANUFACT URING DATE

APR 2011

THIS ITEM MAY BE RECALLED

#### HAZARD

The water heater's gas burner screen develops tears. The water heater's burner can then create excess radiant heat, posing a fire hazard if the water heater is installed directly on a wood or other combustible floor. RECALL DATE

#### DESCRIPTION

This recall includes 30, 40 and 50 gallon natural or propane gasfired Ultra-Low NOx emission gas water heaters. They are designed to comply with regulations in certain air quality districts in California, and were sold primarily in California. They were sold under the American, A. O. Smith, Kenmore, Reliance, State, U.S. Craftsmaster and Whirlpool brand names and manufactured from April 8, 2011 through August 1, 2016. Only water heaters with the first four digit serial numbers between 1115 and 1631, where the first four digits represent the year and week of production, are included in the recall. The brand name, model...

#### INCIDENTS & INJURIES

A. O. Smith has received six reports of fires occurring from a water heater installed directly on a combustible surface. No injuries have been reported.

#### REMEDY

Consumers should immediately turn off and stop using the recalled water heaters and contact A. O. Smith to determine if a free repair is necessary.

Some information about this recall has been omitted to fit the page. For the complete details please visit the U.S. Consumer Products Safety Commission website (link on the right).