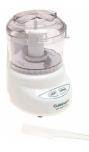

## Cuisinart food processor

| 1. | 1 | 9 | ł | ~ |     |     |   |  |
|----|---|---|---|---|-----|-----|---|--|
| C  | ) | L | ( | С | - 3 | 2   |   |  |
| С  |   | D |   | ~ | ÷   | NII | њ |  |

Centrig Example Home Ins

## Cuisinart Food Processors Recalled by Conair Due to Laceration...

**Client Name** 

Your City, CA 94302

#### HA7 ARD

The food processor's riveted blade can crack over time and small metal pieces of the blade can break off into the processed food. This poses a laceration hazard to consumers.

#### DESCRIPTION

This recall involves the riveted blades in Cuisinart food processors with model numbers that begin with the following: CFP-9, CFP-11, DFP-7, DFP-11, DFP-14, DLC-5, DLC-7, DLC-8, DLC-10, DLC-XP, DLC-2007, DLC-2009, DLC-2011, DLC-2014, DLC-3011, DLC-3014, EV-7, EV-10, EV-11, EV-14, KFP-7 and MP-14. The model number is located on the bottom of the food processor. The blades have four rivets and are silver-colored stainless steel and have a beige plastic center hub. Only food processors with four rivets in the blades are included in this recall. Cuisinart is printed on the front and on the bottom of the food processors.