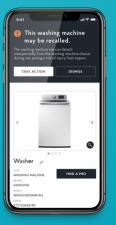

## Samsung washing machine

WA45H7200AW/A2 SERIAL NUMBER OBHG5AUFC02064L MANUFACT URING DAT E

DEC 2014

MODE

THIS ITEM MAY BE RECALLED

## Samsung Recalls Top-Load Washing Machines Due to Risk of...

**Client Name** 

Your City, CA 94302

#### HAZARD

The washing machine top can unexpectedly detach from the washing machine chassis during use, posing a risk of injury from impact.