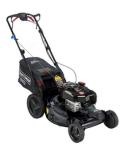

### Craftsman lawn mower

| З            | 7275               |
|--------------|--------------------|
| S            | ERIAL NUMBER       |
| 1            | 10115M01541        |
| $\mathbb{N}$ | ANUFACT URING DATE |
|              |                    |

## 💔 Husqvarna Recalls Lawn Mowers Due to Laceration Hazard

**Client Name** 

Your City, CA 94302

#### HAZARD

The operator presence control bar can malfunction and cause the engine and blades to continue to operate when they should shut off, posing a laceration hazard to the operator.

#### DESCRIPTION

This recall involves Husgvarna®, Poulan Pro®, Jonsered®, Craftsman®, Yardworks®, Murray®, and Brute® brand walkbehind gas powered lawn mowers with Briggs & Stratton 7.25 HP engines. They were sold in red, orange, blue and yellow/black colors and have either four similar-sized wheels or two larger rear wheels and two smaller front wheels, a long handle with an operator presence control bar that is pushed down towards the mower handle to start the engine, a mowing deck, and may have come with or without a collecting bag in the rear. The brand names are printed on the mowers, and a...

#### INCIDENTS & INJURIES

The firm has received 53 reports of the engine not shutting off after the operator presence control bar was released. No injuries have been reported.