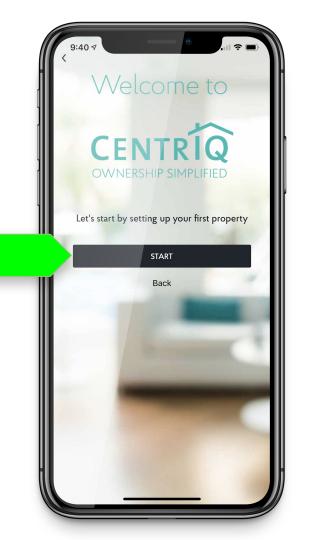

The app requires at least one property, so you might see this prompt.

Just pick **Start** and add an address.