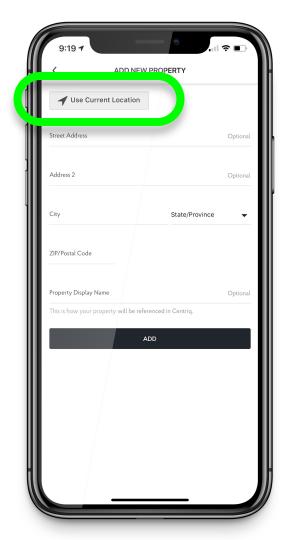

### Pick **Use Current Location** or type in the address

Centriq must have permission to access your location. Go to the device Settings app > Centriq

#### Pick the **Add** button

| 9:19 7                    |                            | ,∥ 奈 ■)      |
|---------------------------|----------------------------|--------------|
| <                         | ADD NEW PROPERTY           | ·            |
| ◀ Use Current L           | ocation                    |              |
| Street Address            |                            | Optional     |
| Address 2                 |                            | Optional     |
| City                      | State                      | e/Province 🔻 |
| ZIP/Postal Code           |                            |              |
| Property Display Name     |                            | Optional     |
| This is how your property | will be referenced in Cent | rio.         |
|                           |                            |              |
|                           |                            |              |
|                           |                            |              |
|                           |                            |              |
|                           |                            |              |
|                           |                            |              |