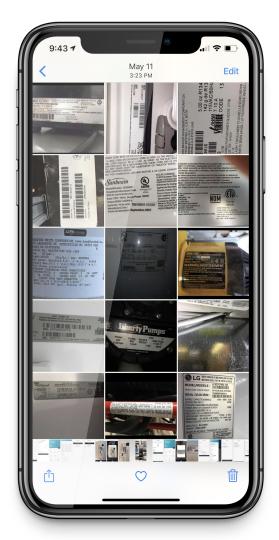

renced in Cent | rio.         |
|                           |                            |              |
|                           |                            |              |
|                           |                            |              |
|                           |                            |              |
|                           |                            |              |
|                           |                            |              |



#### Now you are in the new property





# 2. Add the items in the home



### Upload from Photo roll

Recommended



# Pain point when on site

No Connection





If you just capture the photos of the product labels, you will save time and guarantee that you won't lose your connection in the middle of your workflow.





### Take a Photo of the product label

Upside down or sideways is OK!

You can use the volume button.





### Just add the image. You don't have to type in additional info like in RecallChek





### Confirm the picture

### If you can't read it, Centriq can't either!!





### When you are back to where you have a connection, open the app





### Verify that you are looking at the correct property.





### Pick the menu icon





### Pick Multiple Image Upload

Mobile app only!





### Pick "Add Image"

Centriq must have permission to access your camera and photos. Go to the device Settings app > Centriq





### Choose a nameplate from your photo library





### Centriq uploads and processes the item based on the image

You do not need to tag what they are





### Repeat until