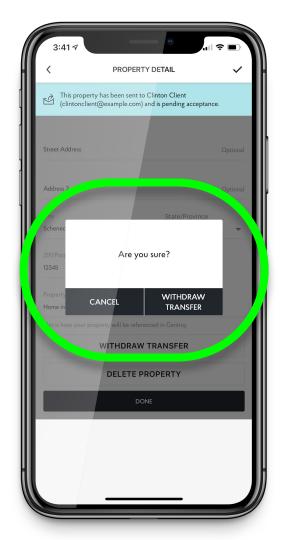

### Pick Withdraw Transfer

| 3:41 7                           |                                                                                              |            |
|----------------------------------|----------------------------------------------------------------------------------------------|------------|
| - <                              | PROPERTY DETAIL                                                                              | ~          |
| C This pro                       | perty has been sent to Cli <b>nton Client</b><br>client@example.com) and <b>is pending a</b> | cceptance. |
| Street Address                   |                                                                                              | Optional   |
| Address 2                        |                                                                                              | Optional   |
| City<br>Schenectady              | State/Pro                                                                                    | ovince     |
| ZIP/Postal Cod<br>12345          | e                                                                                            |            |
| Property Displa<br>Home in Schen |                                                                                              |            |
| This is how you                  | r property will be referenced in Centrio                                                     |            |
|                                  | WITHDRAW TRANSFER                                                                            |            |
|                                  | DELETE PROPERTY                                                                              |            |
|                                  | DONE                                                                                         |            |
|                                  |                                                                                              |            |
|                                  |                                                                                              | H          |
|                                  |                                                                                              |            |

Confirm and the property can no longer be claimed by the client

Repeat the transfer process to resend it to the client