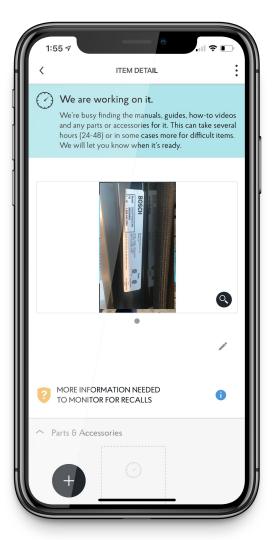

If the item is not identified right away, the app will show you it is processing.

Processing typically takes a few hours.