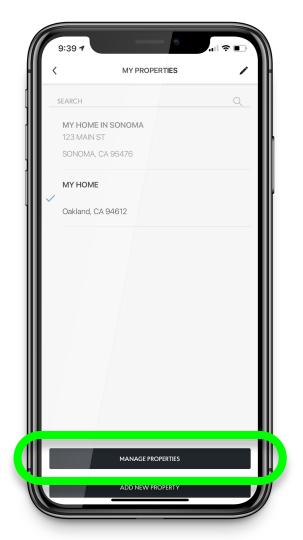

### Always get back to the properties list by picking the property at the top of any screen.

### Pick Manage Properties