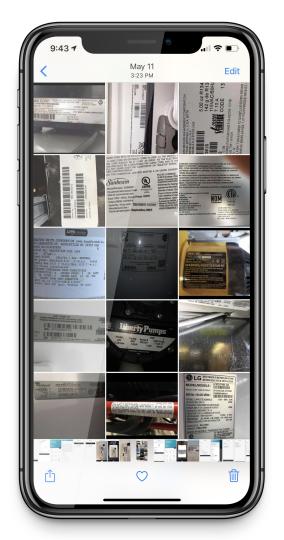

### Upload from Photo roll

Recommended

# Pain point when on site

No Connection

If you just capture the photos of the product labels, you will save time and guarantee that you won't lose your connection in the middle of your workflow.