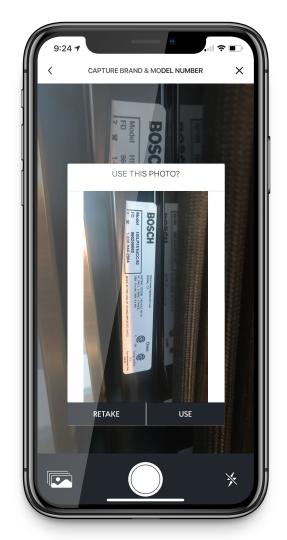

|                | Office            |
| Mechanical                                   | Electronics    | Building Finishes |
|                                              | 6.6            |                   |



### Pick the item you are adding





### Or pick the (+) button





### Or pick the home screen **Add** icon

If you have multiple nameplate images, you may not remember which group they go into. That's ok!





### Pick Take a Photo

Use this button to **upload** from your photo roll too!





#### You can also type it in.





## Take the photo from within the app.

Centriq must have permission to access your camera and photos. Go to the device Settings app > Centriq





#### Confirm the picture

#### If you can't read it, Centriq can't either!!





### OR Pick the "take from photo roll" icon.

Centriq must have permission to access your camera and photos. Go to the device Settings app > Centriq





### Wait while the image uploads and Centriq processes the photo

| 9:24 7              |            |     |
|---------------------|------------|-----|
|                     | add range  | ×   |
|                     |            |     |
| PRODUCT NAME I      | (OPTIONAL) | ,   |
| ADDED TO<br>Kitchen |            |     |
| UPLOADING           |            |     |
|                     |            |     |
|                     |            |     |
| DONE                | ADD M      | ORE |



### Add the next item right away with the ADD MORE button.

| 9:25 7                        |                                 |
|--------------