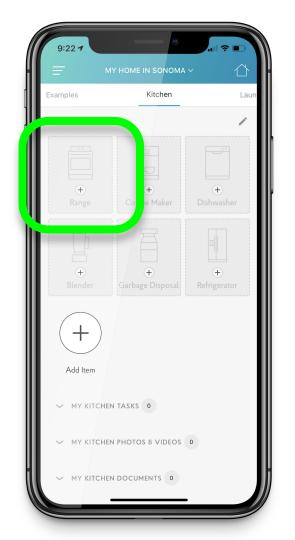

# 2. Add the items in the home

### Add items one at a time

### Pick the item you are adding