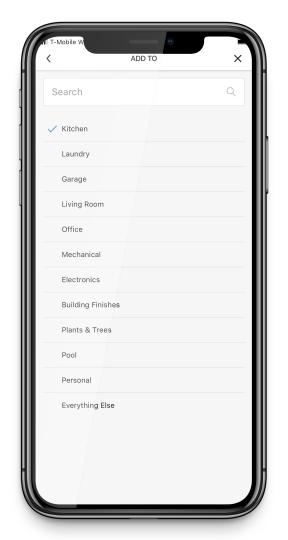

### Just check first to make sure you are adding to the correct group.

| 9:25 1                  | ٨ |
|-------------------------|---|
| ADD RANGE X             | H |
| Thanks. We're on it!    |   |
|                         |   |
| PRODUCT NAME (OPTIONAL) |   |
| ADDED TO<br>Kitchen     |   |
| PROCESSING (24-48 Hin   |   |
|                         |   |
| DONE ADD MORE           |   |
|                         | V |

### Pick the group name.

| 9:25 <b>7</b><br>Add R                                  |              |
|---------------------------------------------------------|--------------|
| Thanks. W                                               | /e're on it! |
|                                                         |              |
| PRODUCT NAME (OPTIONAL)<br>Range<br>ADDED TO<br>Kitchen |              |
| PROCESSING                                              | (24-48 HRS)  |
|                                                         |              |
|                                                         |              |
| DONE                                                    | ADD MORE     |
|                                                         |              |