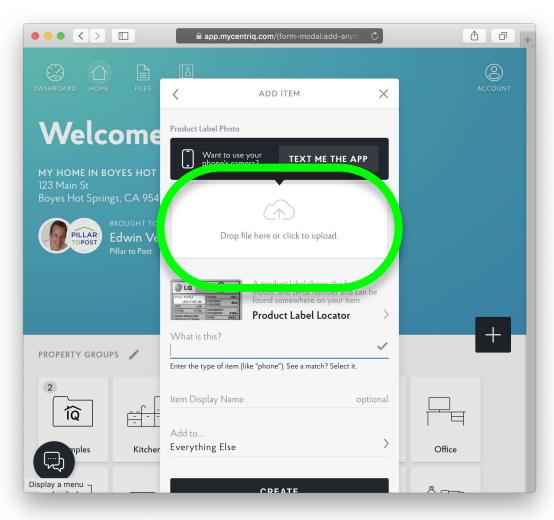

### Pick Use Product Label Photo

|                                                                             | 🔒 app.mycentriq.com 🔿                               | 1 D +   |
|-----------------------------------------------------------------------------|-----------------------------------------------------|---------|
| Dashboard Home Files                                                        | ADD ANYTHING X                                      | ACCOUNT |
| One plac                                                                    | ADD ITEM                                            |         |
| MY HOME IN BOYES HO <sup>.</sup><br>123 Main St<br>Boyes Hot Springs, CA 95 | USE PRODUCT LABEL PHOTO What is a product label? OR |         |
| PILLAR<br>TOPOST<br>BROUGHT TO<br>Edwin V<br>Pillar to Post                 | Aa<br>type manually                                 |         |
| PROPERTY GROUPS 🎤                                                           | ADD FILES                                           | +       |
|                                                                             | ADD OTHER                                           | 〕<br>耳  |
| Kitche                                                                      | n Laundry Garage Living Room Offi                   | .ce     |

# Pick this area and pick your photo