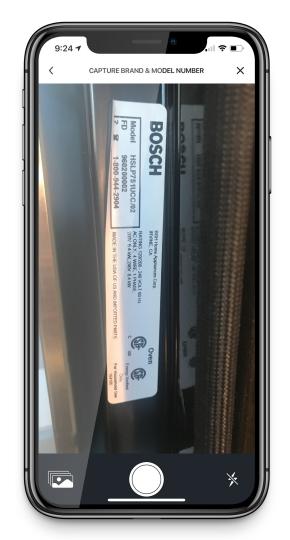

### Take a Photo of the product label

Upside down or sideways is OK!

You can use the volume button.

### Confirm the picture

### If you can't read it, Centriq can't either!!