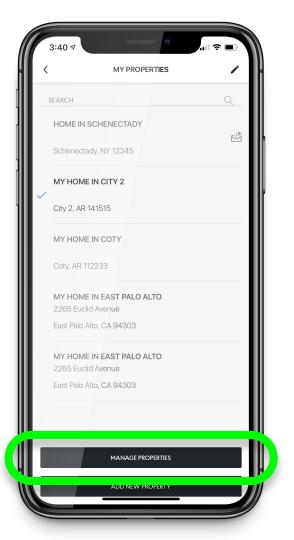

### Always get back to the properties list by picking the property at the top of any screen.

### Pick Manage Properties

#### Notice the "was transferred" icon

### Pick the property that is transferred