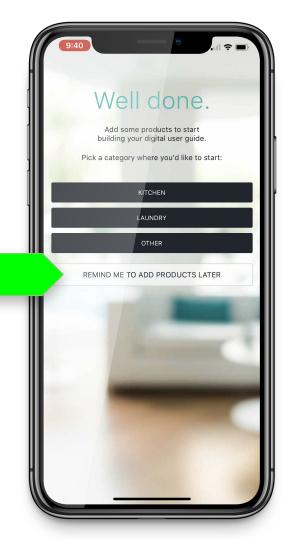

### After initial login on mobile you may be prompted to add items.

#### Just pick "**Remind me to add items** later"