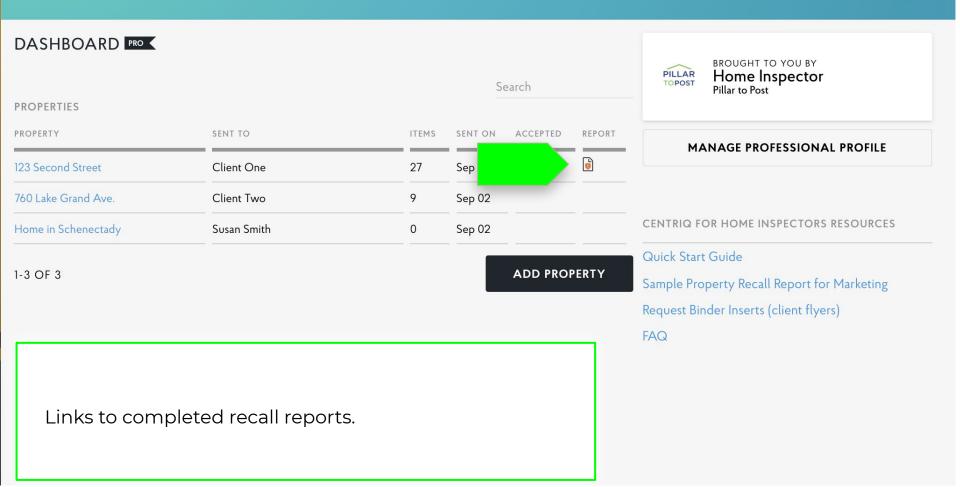

#### Lake Grand >

| DASHBOARD PRO       |                                                |       | S       | earch    |        | BROUGHT TO YOU BY<br>Home Inspector<br>Pillar to Post |
|---------------------|------------------------------------------------|-------|---------|----------|--------|-------------------------------------------------------|
| PROPERTY            | SENT TO                                        | ITEMS | SENT ON | ACCEPTED | REPORT |                                                       |
| 123 Second Street   | Client One                                     | 27    | Sep 02  |          | Ø      | MANAGE PROFESSIONAL PROFILE                           |
| 760 Lake Grand Ave. | Client Two                                     | 9     | Sep 02  |          |        |                                                       |
| Home in Schenectady | Susan Smith                                    | 0     | Sep 02  |          |        | CENTRIQ FOR HOME INSPECTORS RESOURCES                 |
|                     |                                                |       |         |          |        | Quick Start Guide                                     |
| 1-3 OF 3            |                                                |       |         | ADD PRO  | PERTY  | Sample Property Recall Report for Marketing           |
|                     |                                                |       |         |          |        | Request Binder Inserts (client flyers)                |
|                     |                                                |       |         |          |        | FAQ                                                   |
|                     | his as your landing<br>ays start with a list o |       |         | app so   |        |                                                       |

D 123 Second Street Client One 27 Sep 02 760 Lake Grand Ave. Client Two 9 Sep 02 CENTRIQ FOR HOME INSPECTORS RESOURCES Sep 02 Home in Schenectady Susan Smith 0 Quick Start Guide ADD PROPERTY 1-3 OF 3

Review a list of the properties that you have in your account and what you have sent to clients.