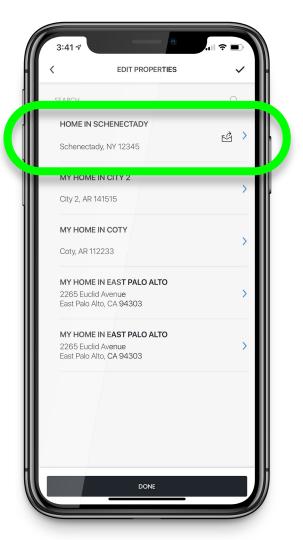

#### Notice the "was transferred" icon

### Pick the property that is transferred