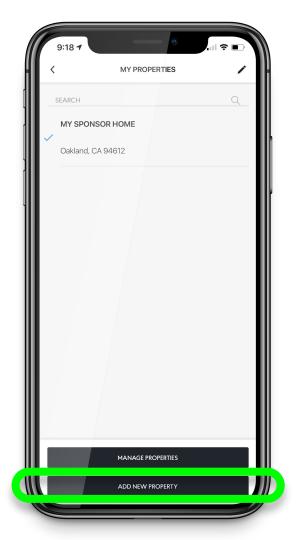

# Get to the list of properties by picking the property at the top of the screen.

#### Pick Add New Property