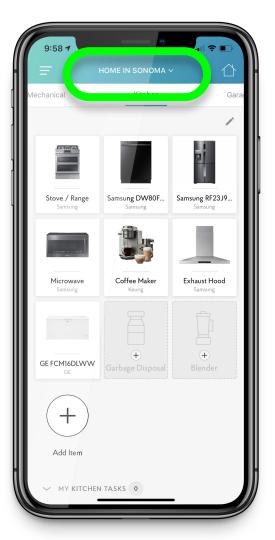

#### Images added, voila!

The system will identify the category. You don't need to do anything else.

| 9:58 7          |                     | ••••••••••••••••••••••••••••••••••••••• |                           |   |
|-----------------|---------------------|-----------------------------------------|---------------------------|---|
| =               | НОМІ                | E IN SONOMA 🗸                           | · 🖄                       | 1 |
| Pe              | rsonal              | Ever                                    | ything Else               |   |
|                 |                     |                                         | 1                         |   |
|                 |                     |                                         |                           | I |
| Stove / F       |                     | nsung DW80F<br>Samsung                  | Samsung RF23J9<br>Samsung | I |
| Anart           |                     |                                         |                           |   |
| Microw          |                     | Coffee Maker<br>Keurig                  | Exhaust Hood<br>Samsung   |   |
|                 |                     |                                         |                           |   |
| GE FCM16E<br>GE | olww <sub>Gar</sub> | +<br>bage Disposal                      | +<br>Blender              |   |
| +               |                     |                                         |                           |   |
| Add It          | em                  |                                         |                           |   |
| V MY            | CITCHEN TAS         | KS O                                    |                           |   |

If the item is not identified right away, the app will show you it is processing.

Processing typically takes a few hours.