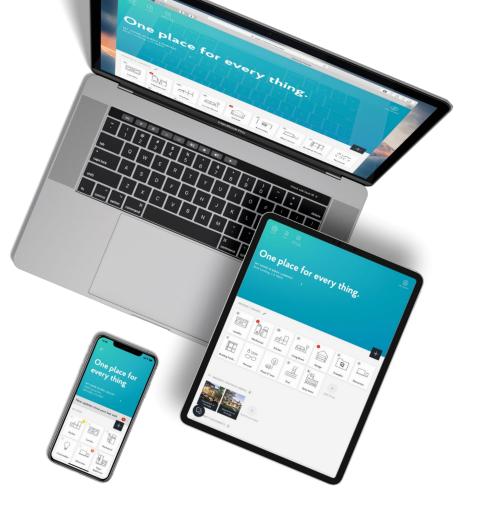

## Get the Centriq Mobile App

### Use Centriq on any device

#### **Minor Differences:**

Mobile app: Multi image upload

Web app: Access to recall reports

Use **both** the web app and mobile app on your iPad.

Use the same login on any device and the information is always synchronized.