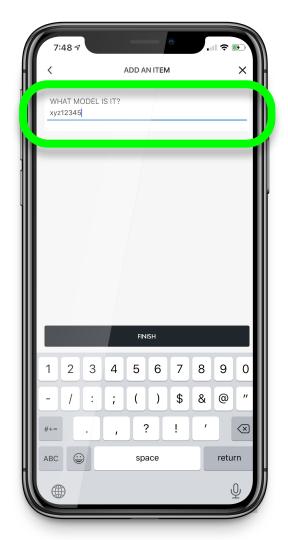

m you are adding





### Or pick the (+) button





### Pick Enter Manually

| 8:16 7<br><  |                     |              | . ⊪ ≎ ⊫.<br>< |       |
|--------------|---------------------|--------------|---------------|-------|
| ADD AN ITEM  | ΤΑΚΕ Α              | рното        |               |       |
| (PROD        |                     | DR MODEL NUN |               |       |
| WHERE IS THE | MODEL NUM           | BER ON MY    |               | )<br> |
| ADD A FILE   | RECEIPT             |              | NOTE          |       |
| ADD OTHER    | SERVICE<br>PROVIDER | PROPERTY     |               |       |
|              |                     |              |               |       |



### Type the brand name and click **Next**





### Type the model number and click **Next**





### It may match instantly or it may need processing

### Pick **Done** or you can choose to Add More

| 7:48 🕫                      |             | .ul 🤋    |      |
|-----------------------------|-------------|----------|------|
|                             | ADD AN ITEM |          | ×    |
| Thank                       | ks. We're   | e on it! |      |
| PRODUCT NAME Brand X xyz12  | 234         |          | /    |
| BRAND<br>Brand X            |             |          |      |
| MODEL<br>xyz1234            |             |          |      |
| ADDED TO<br>Everything Else |             |          | >    |
| PROCESSING                  |             | (24-48 ⊢ | IRS) |
|                             |             |          |      |
|                             |             |