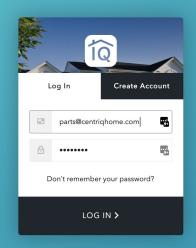

### IMPORTANT. Make sure that you pick **Login** and not Let's Go.

If you pick Let's go, you won't be in your account.

### Log in with the **same email** that you used to create your account.

| Log In Create Account                        |
|----------------------------------------------|
| yours@example.com                            |
| your password  Don't remember your password? |
| LOG IN                                       |
| qwertyuiop                                   |
| asdfghjkl                                    |
| ☆ z x c v b n m ⊗                            |
| 123 space @ . return                         |
| •                                            |