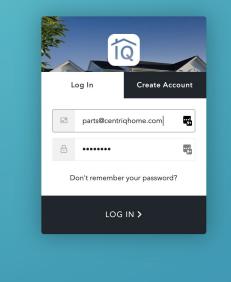

### IMPORTANT. Make sure that you pick **Login** and not Let's Go.

If you pick Let's go, you won't be in your account.

### Log in with the **same email** that you used to create your account.

| Log In Create Account                        |
|----------------------------------------------|
| yours@example.com                            |
| your password  Don't remember your password? |
| LOG IN                                       |
| qwertyuiop                                   |
| asdfghjkl                                    |
| ☆ z x c v b n m ⊗                            |
| 123 space @ . return                         |
| •                                            |