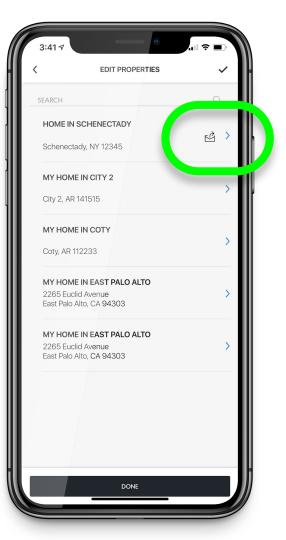

#### Notice the "was transferred" icon

### Pick the property that is transferred