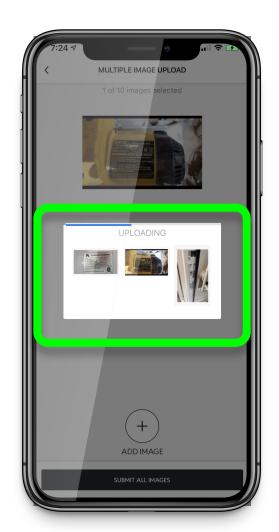

don't have to type in additional info like in RecallChek





### Confirm the picture

### If you can't read it, Centriq can't either!!





### When you are back to where you have a connection, open the app





### Verify that you are looking at the correct property.





### Pick the menu icon





### Pick Multiple Image Upload

Mobile app only!





### Pick "Add Image"

Centriq must have permission to access your camera and photos. Go to the device Settings app > Centriq





### Choose a nameplate from your photo library





### Centriq uploads and processes the item based on the image

You do not need to tag what they are





### Repeat until you have added all of the images





### Pick Submit All Images





### There could be a delay while the images upload.

Give it time!





#### Images added, voila!

The system will identify the category. You don't need to do anything else.

| 9:58 7          |                     | ••••••••••••••••••••••••••••••••••••••• |                           |   |
|-----------------|---------------------|-----------------------------------------|---------------------------|---|
| =               | НОМІ                | E IN SONOMA 🗸                           | · 🖄                       | 1 |
| Pe              | rsonal              | Ever                                    | ything Else               |   |
|                 |                     |                                         | 1                         |   |
|                 |                     |                                         |                           | I