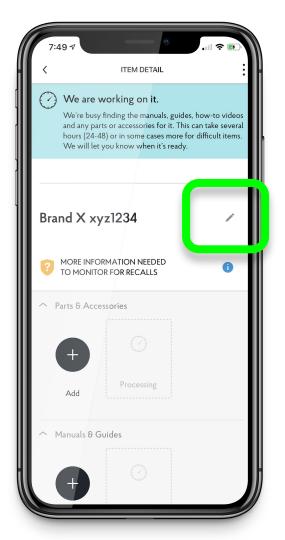

### Pick the item to add the serial number

### Pick the Pencil icon to Edit

# Type the serial number if you have it

| <                                  | ITEM DETAIL  |                   |
|------------------------------------|--------------|-------------------|
| `                                  | TEMDETAL     |                   |
| Item Display Name                  |              |                   |
| Brand X xyz1234                    |              |                   |
|                                    |              |                   |
| What Is This?                      |              |                   |
| Brand                              |              |                   |
| Brand X                            |              |                   |
|                                    |              |                   |
| Model                              |              |                   |
| xyz1234                            |              |                   |
| Serial Number                      |              | Optiona           |
| Serial Number<br>Manufacturing Da  | te           | Optiona           |
|                                    | te<br>• Year | Optiona           |
| Manufacturing Da                   |              | Optiona           |
| Manufacturing Da                   |              | Optiona<br>•      |
| Manufacturing Da<br>Month<br>Group |              | Optiona<br>•      |
| Manufacturing Da<br>Month<br>Group | ✓ Year       | Optiona<br>•      |
| Manufacturing Da<br>Month<br>Group | ✓ Year       | Optiona<br>•<br>• |
| Manufacturing Da<br>Month<br>Group | ✓ Year DONE  | Optiona<br>•      |