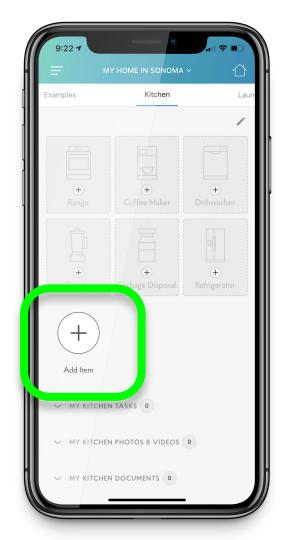

### Add items one at a time

#### Verify the address.

#### Open a group

| 9:21-7<br>═<br>One pl<br>every t             |                |                   |
|----------------------------------------------|----------------|-------------------|
| MY HOME IN SC<br>123 MAIN ST<br>SONOMA, CA S | DNOMA          | >                 |
| MY STUFF 🎤                                   | Pillar To Post | Ð                 |
| 2<br>Examples                                | Fitchen        | Laundry           |
| Garage                                       |                | Office            |
| Mechanical                                   | Electronics    | Building Finishes |
|                                              | 6.6            |                   |

### Pick the item you are adding

### Or pick the (+) button

### Or pick the home screen **Add** icon

If you have multiple nameplate images, you may not remember which group they go into. That's ok!