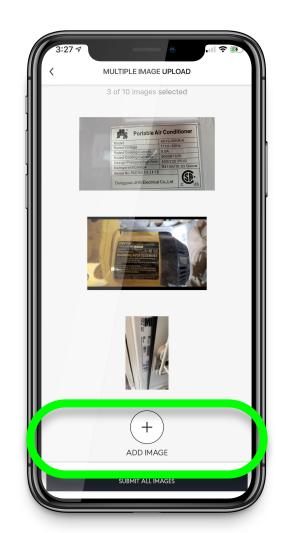

t label

Upside down or sideways is OK!

You can use the volume button.





### Just add the image. You don't have to type in additional info like in RecallChek





### Confirm the picture

### If you can't read it, Centriq can't either!!





### When you are back to where you have a connection, open the app





### Verify that you are looking at the correct property.





### Pick the menu icon





### Pick Multiple Image Upload

Mobile app only!





### Pick "Add Image"

Centriq must have permission to access your camera and photos. Go to the device Settings app > Centriq





### Choose a nameplate from your photo library





### Centriq uploads and processes the item based on the image

You do not need to tag what they are





### Repeat until you have added all of the images





### Pick Submit All Images





### There could be a delay while the images upload.

Give it time!





#### Images added, voila!

The system will identify the category. You don't need to do anything else.

| 9:58 7          |                     | ••••••••••••••••••••••••••••••••••••••• |                           |   |
|-----------------|---------------------|-----------------------------------------|---------------------------|---|
| =               | НОМІ                | E IN SONOMA 🗸                           | · 🖄                       | 1 |
| Pe              | rsonal              | Ever                                    | ything Else               |   |
|                 |                     |                                         | 1                         |   |
|