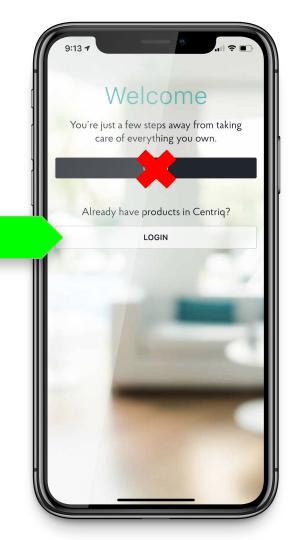

### IMPORTANT. Make sure that you pick **Login** and not Let's Go.

If you pick Let's go, you won't be in your account.