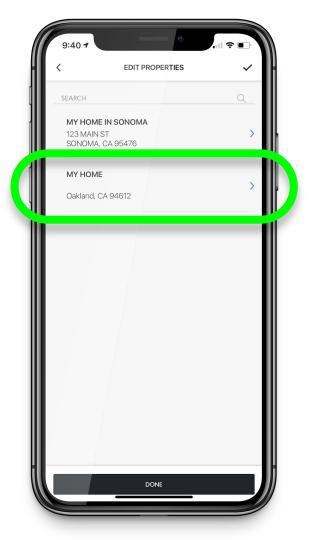

### Always get back to the properties list by picking the property at the top of any screen.

### Pick Manage Properties

## Pick the property you were working on