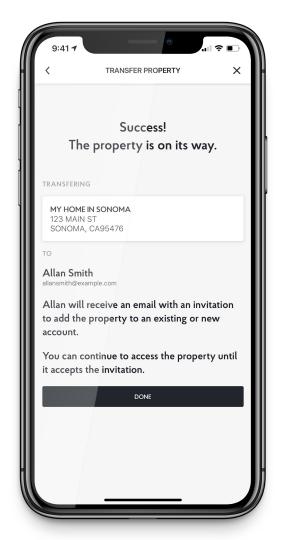

## Fill out the name and email of your client and pick **Transfer**

| 9:40 7                                                |                   | 🗢 🗈 |
|-------------------------------------------------------|-------------------|-----|
| <                                                     | TRANSFER PROPERTY | ×   |
| PROPERTY                                              |                   |     |
| <b>MY HOME IN S</b><br>123 MAIN ST<br>SONOMA, CA      |                   |     |
| TRANSFER TO                                           |                   |     |
| First Name                                            |                   |     |
| Last Name                                             |                   |     |
| Email                                                 |                   |     |
| SEND FROM                                             |                   |     |
| Sandra Walters<br>Pillar To Post<br>imanilea+sponsor@ | ogmail.com        |     |
|                                                       | TRANSFER          |     |
|                                                       |                   |     |
|                                                       |                   |     |
|                                                       |                   |     |

#### There is currently no place to add the realtor contact email

When you receive your recall report confirmation email, you can forward it to the realtor.

| 9:40 7                                                      | •                                        | 🗢 💷 |
|-------------------------------------------------------------|------------------------------------------|-----|
| <                                                           | TRANSFER PROPERTY                        | ×   |
| PROPERTY                                                    |                                          |     |
| 123 MAIN                                                    | <b>E IN SONOMA</b><br>N ST<br>A, CA95476 |     |
| TRANSFER 1                                                  | ro                                       |     |
| First Name                                                  |                                          |     |
| Last Name                                                   |                                          |     |
| Email                                                       |                                          |     |
| SEND FROM<br>Sandra Walt<br>Pillar To Post<br>imanilea+spor |                                          |     |
|                                                             | TRANSFER                                 |     |
| [ -                                                         |                                          |     |
|                                                             |                                          |     |
|                                                             |                                          |     |

#### Done! On to the next home.

\*The transfer steps can also be completed in the web app.