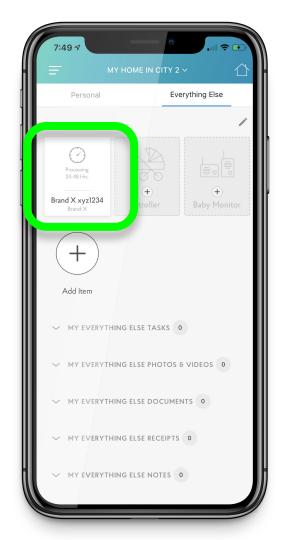

### It may match instantly or it may need processing

### Pick **Done** or you can choose to Add More

| 7:48 🕫                      |             | .ul 🤋    |      |
|-----------------------------|-------------|----------|------|
|                             | ADD AN ITEM |          | ×    |
| Thank                       | ks. We're   | e on it! |      |
| PRODUCT NAME Brand X xyz12  | 234         |          | /    |
| BRAND<br>Brand X            |             |          |      |
| MODEL<br>xyz1234            |             |          |      |
| ADDED TO<br>Everything Else |             |          | >    |
| PROCESSING                  |             | (24-48 ⊢ | IRS) |
|                             |             |          |      |
|                             |             |          |      |
|                             |             |          |      |