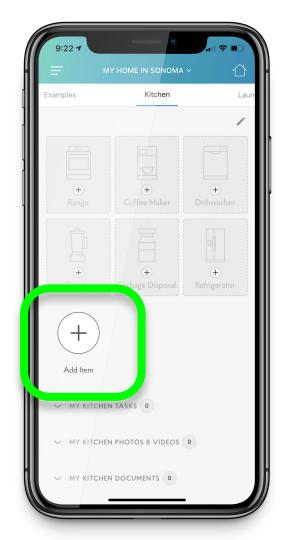

erify the address.





#### Open a group

| 9:21-7<br>═<br>One pl<br>every t             |                |                   |
|----------------------------------------------|----------------|-------------------|
| MY HOME IN SC<br>123 MAIN ST<br>SONOMA, CA S | DNOMA          | >                 |
| MY STUFF 🎤                                   | Pillar To Post | Ð                 |
| 2<br>Examples                                | Fitchen        | Laundry           |
| Garage                                       |                | Office            |
| Mechanical                                   | Electronics    | Building Finishes |
|                                              | 6.6            |                   |



### Pick the item you are adding





### Or pick the (+) button





### Or pick the home screen **Add** icon

If you have multiple nameplate images, you may not remember which group they go into. That's ok!





### Pick Take a Photo

Use this button to **upload** from your photo roll too!





#### You can also type it in.





## Take the photo from within the app.

Centriq must have permission to access your camera and photos. Go to the device Settings app > Centriq





#### Confirm the picture

#### If you can't read it, Centriq can't either!!





### OR Pick the "take from photo roll" icon.

Centriq must have permission to access your camera and photos. Go to the device Settings app > Centriq





### Wait while the image uploads and Centriq processes the photo

| 9:24 7              |            |     |
|---------------------|------------|-----