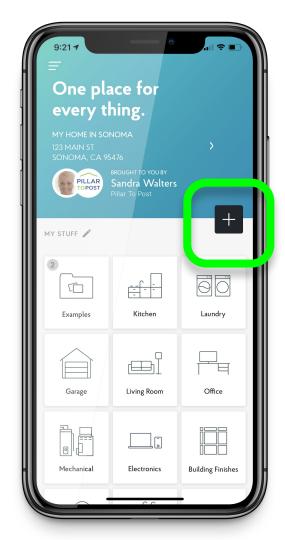

## Use Centriq on the Job

Using Centriq for a property involves 5 steps.

- 1. Add the property in the app.
- 2. Capture images of the product labels
- 3. Upload images in the app
- 4. Transfer the property to the client to trigger the recall report
- 5. Include a Centriq binder insert in the binder that you give to the client.

# 1. Add the property address