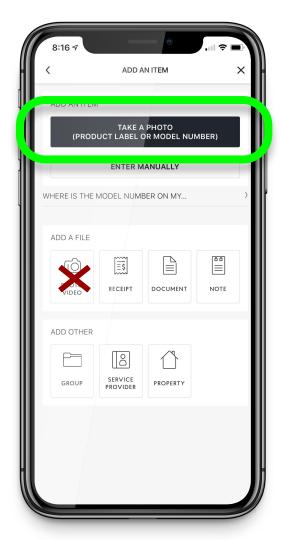

### Pick Enter Manually

| 8:16 7<br><  |                     |              | . ⊪ ≎ ⊫.<br>< |       |
|--------------|---------------------|--------------|---------------|-------|
| ADD AN ITEM  | ΤΑΚΕ Α              | рното        |               |       |
| (PROD        |                     | DR MODEL NUN |               |       |
| WHERE IS THE | MODEL NUM           | BER ON MY    |               | )<br> |
| ADD A FILE   | RECEIPT             |              | NOTE          |       |
| ADD OTHER    | SERVICE<br>PROVIDER | PROPERTY     |               |       |
|              |                     |              |               |       |