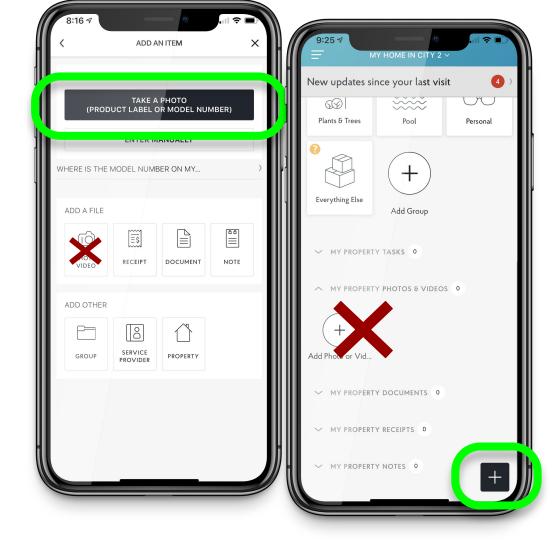

### Pick Take a Photo

Use this button to **upload** from your photo roll too!

### Pick Enter Manually

| 8:16 7<br><  |                     |              | . ⊪ ≎ ⊫.<br>< |       |
|--------------|---------------------|--------------|---------------|-------|
| ADD AN ITEM  | ΤΑΚΕ Α              | рното        |               |       |
| (PROD        |                     | DR MODEL NUN |               |       |
| WHERE IS THE | MODEL NUM           | BER ON MY    |               | )<br> |
| ADD A FILE   | RECEIPT             |              | NOTE          |       |
| ADD OTHER    | SERVICE<br>PROVIDER | PROPERTY     |               |       |
|              |                     |              |               |       |