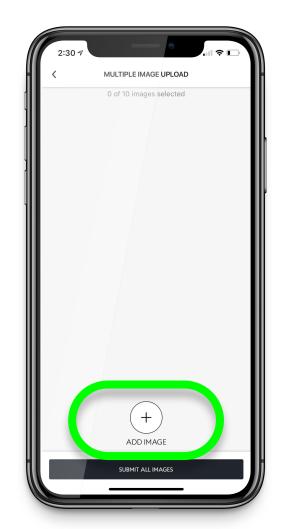

### Pick Multiple Image Upload

Mobile app only!

### Pick "Add Image"

Centriq must have permission to access your camera and photos. Go to the device Settings app > Centriq