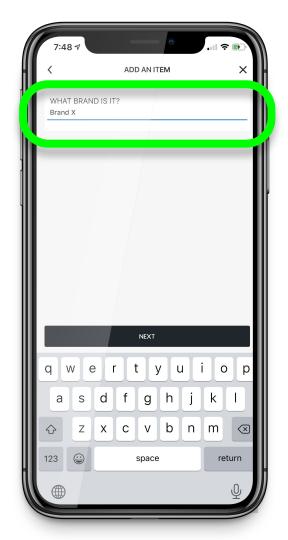

|                   |



### Pick the item you are adding





### Or pick the (+) button





### Pick Enter Manually

| 8:16 7<br><  |                     |              | . ⊪ ≎ ⊫.<br>< |       |
|--------------|---------------------|--------------|---------------|-------|
| ADD AN ITEM  | ΤΑΚΕ Α              | рното        |               |       |
| (PROD        |                     | DR MODEL NUN |               |       |
| WHERE IS THE | MODEL NUM           | BER ON MY    |               | )<br> |
| ADD A FILE   | RECEIPT             |              | NOTE          |       |
| ADD OTHER    | SERVICE<br>PROVIDER | PROPERTY     |               |       |
|              |                     |              |               |       |



### Type the brand name and click **Next**





### Type the model number and click **Next**





### It may match instantly or it may need processing

### Pick **Done** or you can choose to Add More

| 7:48 🕫                      |             | .ul 🤋    |      |
|-----------------------------|-------------|----------|------|
|                             | ADD AN ITEM |          | ×    |
| Thank                       | ks. We're   | e on it! |      |
| PRODUCT NAME Brand X xyz12  | 234         |          | /    |
| BRAND<br>Brand X            |             |          |      |
| MODEL<br>xyz1234            |             |          |      |
| ADDED TO<br>Everything Else |             |          | >    |
| PROCESSING                  |             | (24-48 ⊢ | IRS) |
|                             |             |          |      |
|