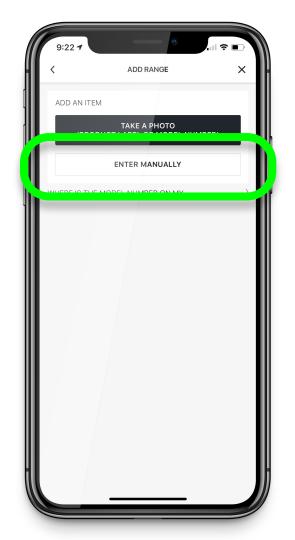

### Pick Enter Manually

| 8:16 7<br><  |                     |              | . ⊪ ≎ ⊫.<br>< |       |
|--------------|---------------------|--------------|---------------|-------|
| ADD AN ITEM  | ΤΑΚΕ Α              | рното        |               |       |
| (PROD        |                     | DR MODEL NUN |               |       |
| WHERE IS THE | MODEL NUM           | BER ON MY    |               | )<br> |
| ADD A FILE   | RECEIPT             |              | NOTE          |       |
| ADD OTHER    | SERVICE<br>PROVIDER | PROPERTY     |               |       |
|              |                     |              |               |       |