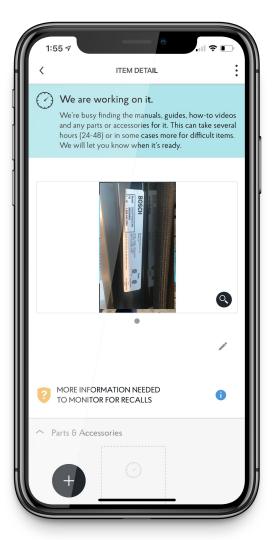

#### Images added, voila!

The system will identify the category. You don't need to do anything else.

| 9:58 7          |                     | ••••••••••••••••••••••••••••••••••••••• |                           |   |
|-----------------|---------------------|-----------------------------------------|---------------------------|---|
| =               | НОМІ                | E IN SONOMA 🗸                           | · 🖄                       | 1 |
| Pe              | rsonal              | Ever                                    | ything Else               |   |
|                 |                     |                                         | 1                         |   |
|                 |                     |                                         |                           | I |
| Stove / F       |                     | nsung DW80F<br>Samsung                  | Samsung RF23J9<br>Samsung | I |
| Anart           |                     |                                         |                           |   |
| Microw          |                     | Coffee Maker<br>Keurig                  | Exhaust Hood<br>Samsung   |   |
|                 |                     |                                         |                           |   |
| GE FCM16E<br>GE | olww <sub>Gar</sub> | +<br>bage Disposal                      | +<br>Blender              |   |
| +               |                     |                                         |                           |   |
| Add It          | em                  |                                         |                           |   |
| V MY            | CITCHEN TAS         | KS O                                    |                           |   |

If the item is not identified right away, the app will show you it is processing.

Processing typically takes a few hours.