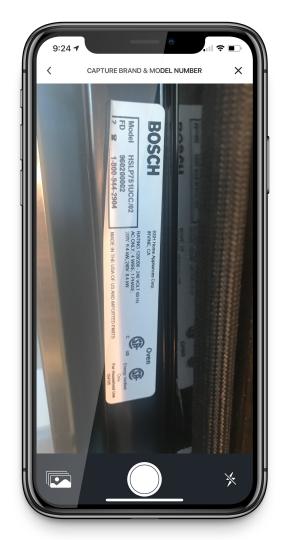

### Take a Photo of the product label

Upside down or sideways is OK!

You can use the volume button.

### Confirm the picture

### If you can't read it, Centriq can't either!!