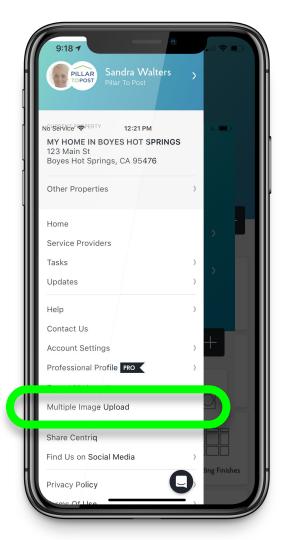

are in the new property





# 2. Add the items in the home



### Upload from Photo roll

Recommended



# Pain point when on site

No Connection





If you just capture the photos of the product labels, you will save time and guarantee that you won't lose your connection in the middle of your workflow.





### Take a Photo of the product label

Upside down or sideways is OK!

You can use the volume button.





### Just add the image. You don't have to type in additional info like in RecallChek





### Confirm the picture

### If you can't read it, Centriq can't either!!





### When you are back to where you have a connection, open the app





### Verify that you are looking at the correct property.





### Pick the menu icon





### Pick Multiple Image Upload

Mobile app only!





### Pick "Add Image"

Centriq must have permission to access your camera and photos. Go to the device Settings app > Centriq





### Choose a nameplate from your photo library





### Centriq uploads and processes the item based on the image

You do not need to tag what they are





### Repeat until you have added all of the images





### Pick Submit All Images





### There could be a delay while the images upload.

Give it time!





#### Images added, voila!

The system will identify the category. You don't need to do anything else.

| 9:58 7          |                     | ••••••••••••••••••••••••••••••••••••••• |                           |   |
|-----------------|---------------------|-----------------------------------------|---------------------------|---|
| =