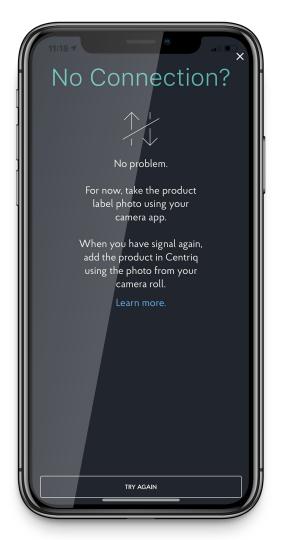

# Pain point when on site

No Connection

If you just capture the photos of the product labels, you will save time and guarantee that you won't lose your connection in the middle of your workflow.