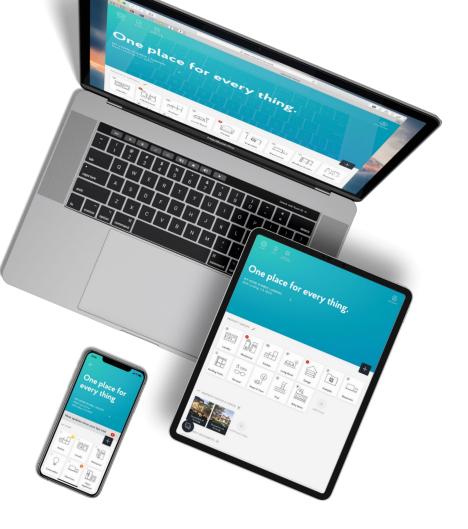

### Use Centriq on any device

#### **Minor Differences:**

Mobile app: Multi image upload

Web app: Access to recall reports

Use **both** the web app and mobile app on your iPad.

Use the same login on any device and the information is always synchronized.