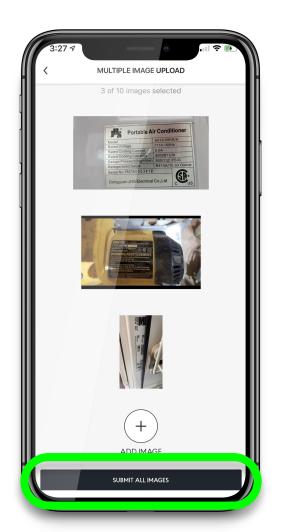

is OK!

You can use the volume button.





### Just add the image. You don't have to type in additional info like in RecallChek





### Confirm the picture

### If you can't read it, Centriq can't either!!





### When you are back to where you have a connection, open the app





### Verify that you are looking at the correct property.





### Pick the menu icon





### Pick Multiple Image Upload

Mobile app only!





### Pick "Add Image"

Centriq must have permission to access your camera and photos. Go to the device Settings app > Centriq





### Choose a nameplate from your photo library





### Centriq uploads and processes the item based on the image

You do not need to tag what they are





### Repeat until you have added all of the images





### Pick Submit All Images





### There could be a delay while the images upload.

Give it time!





#### Images added, voila!

The system will identify the category. You don't need to do anything else.

| 9:58 7          |                     | ••••••••••••••••••••••••••••••••••••••• |                           |   |
|-----------------|---------------------|-----------------------------------------|---------------------------|---|
| =               | НОМІ                | E IN SONOMA 🗸                           | · 🖄                       | 1 |
| Pe              | rsonal              | Ever                                    | ything Else               |   |
|                 |                     |                                         | 1                         |   |
|                 |                     |