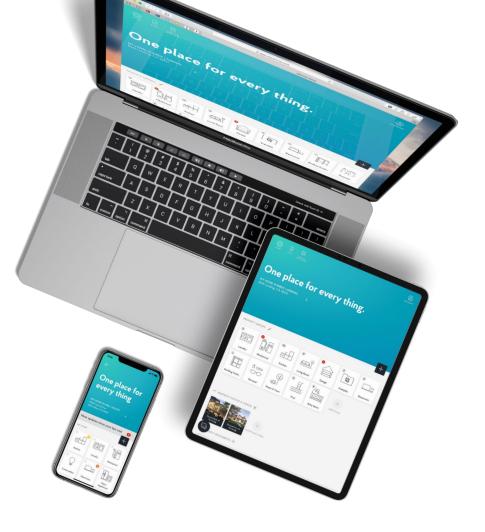

### Use Centriq on any device

#### **Minor Differences:**

Mobile app: Multi image upload

Web app: Access to recall reports

Use **both** the web app and mobile app on your iPad.

Use the same login on any device and the information is always synchronized.