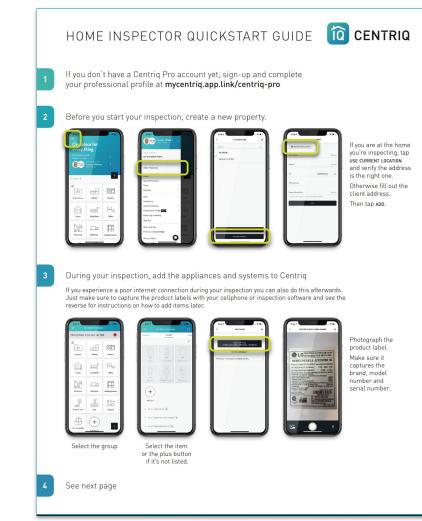

## Use Centriq on the Job

Using Centriq for a property involves 5 steps.

- 1. Add the property in the app.
- 2. Capture images of the product labels
- 3. Upload images in the app
- 4. Transfer the property to the client to trigger the recall report
- 5. Include a Centriq binder insert in the binder that you give to the client.

# 1. Add the property address

# Get to the list of properties by picking the property at the top of the screen.

#### Pick Add New Property

### Pick **Use Current Location** or type in the address

Centriq must have permission to access your location. Go to the device Settings app > Centriq

#### Pick the **Add** button

| 9:19 7                    |                            | ,∥ 奈 ■)      |
|---------------------------|----------------------------|--------------|
| <                         | ADD NEW PROPERTY           | ·            |
| ◀ Use Current L           | ocation                    |              |
| Street Address            |                            | Optional     |
| Address 2                 |                            | Optional     |
| City                      | State                      | e/Province 🔻 |
| ZIP/Postal Code           |                            |              |
| Property Display Name     |                            | Optional     |
| This is how your property | will be referenced in Cent | rio.         |
|                           |                            |              |
|                           |                            |              |
|                           |                            |              |
|                           |                            |              |
|                           |                            |              |
|                           |                            |              |

# 2. Add the items in the home

### Upload from Photo roll

Recommended

# Pain point when on site

No Connection

If you just capture the photos of the product labels, you will save time and guarantee that you won't lose your connection in the middle of your workflow.

### Take a Photo of the product label

Upside down or sideways is OK!

You can use the volume button.